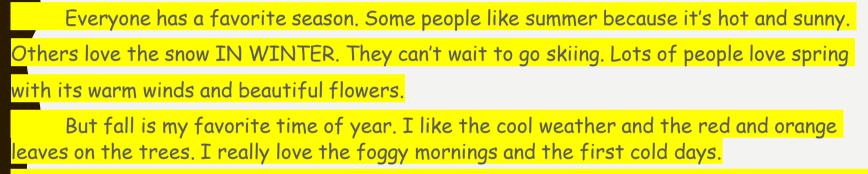

#### • A Favorite Time of Year

I also like fall the best because my birthday is on the tenth of APRIL. So in the fall, I celebrate another year with friends and family. It's definitely the best season of all.